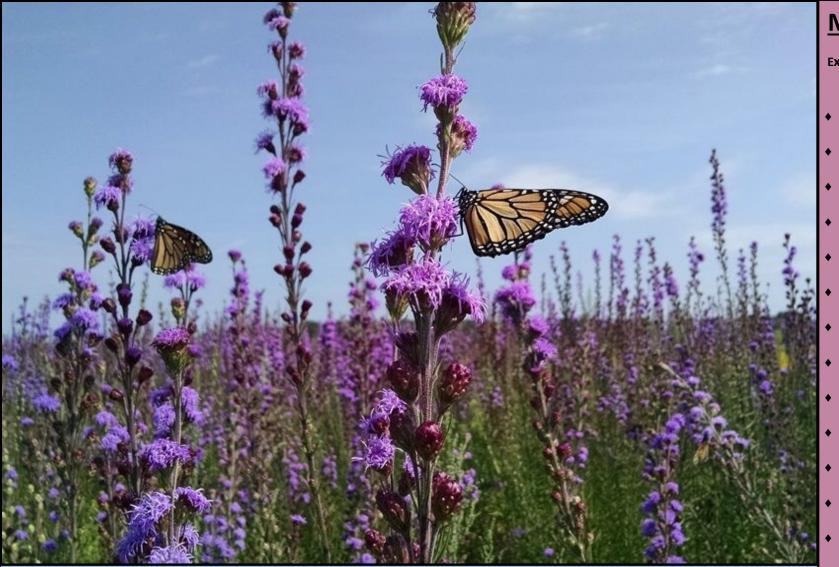

Who doesn't love seeing Monarch Butterflies? Now you can turn your backyard into a Monarch sanctuary. The Monarch Special Kit is designed to create the prefect environment for our orange and black winged friends. With milkweed species for the caterpillars to feast on and other blooming species for nectar, they won't be able to resist. More than just for butterflies, you will enjoy a variety of colorful blooms, as well.

## **Monarch Special Kit**

Examples of species often appearing in this kit include:

- Swamp Milkweed
- Showy Milkweed
- Common Milkweed
- Butterfly Milkweed
- Whorled Milkweed
- Joe-pye Weed
- Sweet Joe-pye Weed
- Rough Blazing Star
- Meadow Blazing Star
- Wild Bergamot
- Stiff Goldenrod
- Showy Goldenrod
- Smooth Blue Aster
- New England Aster
- Aromatic Aster
- Sky-blue Aster
- Ironweed
- Plus more options!